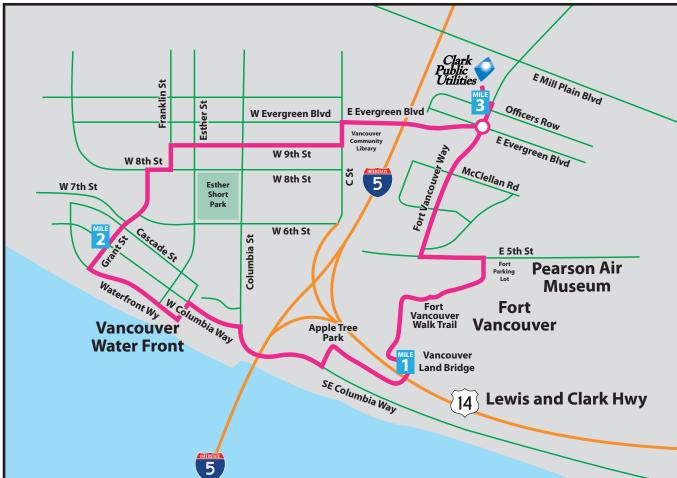

## Sace for Varmth Later SK Route

## Start at 1200 Fort Vancouver Way

- Head south down Fort Vancouver Way
- Turn east on E. 5th Street
- Turn south on the walking path at Fort Vancouver
- Continue on the walking path over the land bridge and under the railroad tracks until you turn right heading west along the walking path on SE Columbia Way (this is where the 5k/10k routes split)
- Turn west on W. Columbia Way
- Turn south on Esther Street
- Head west on the new upper path of the Vancouver Waterfront Trail
- Turn north up Grant Street
- Turn east on W. 8th Street
- Turn north up Franklin Street
- Turn east on W. 9th Street
- Turn north up C Street
- Turn east on E. Evergreen Blvd
- Turn north at the roundabout to the finish line