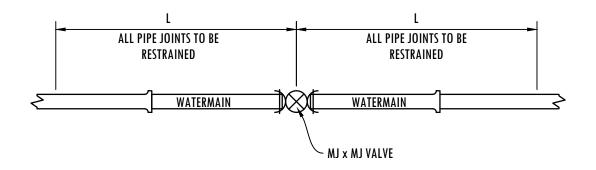

L<sub>1</sub>: REQUIRED LENGTH WHEN PIPE JOINT RESTRAINT IS ONLY EFFECTIVE IN TENSION (SUCH AS FIELD-LOK GASKETS OR OTHER SIMILAR RESTRAINT SYSTEMS)

REQUIRED LENGTH WHEN PIPE JOINT RESTRAINT IS ONLY EFFECTIVE IN BOTH TENSION AND COMPRESSION  $^{L}2^{:}$  (such as a MJ sleeve with MJ restraint).

**REVISED FEBRUARY 2023** 

TYPICAL IN-LINE VALVE INSTALLATION DETAIL

SHEET 1 OF 1 STANDARD DETAILS