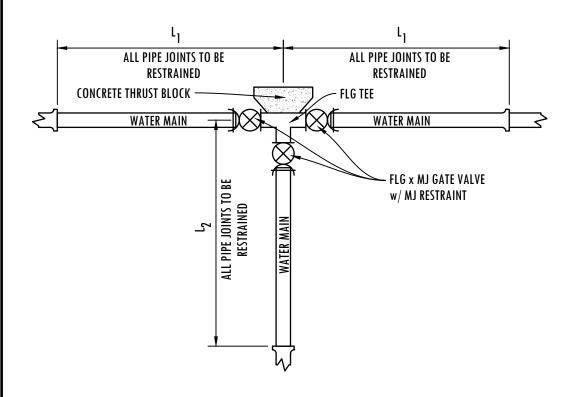

NOTE: THESE ARE THE MINIMUM PIPE RESTRAINT LENGTHS UNLESS STATED OTHERWISE ON THE PLANS

**REVISED FEBRUARY 2023** 

**FILE NAME** 

**25W** 

SHEET 1 OF 1

TYPICAL FITTING & VALVE INSTALLATION DETAIL

STANDARD DETAILS