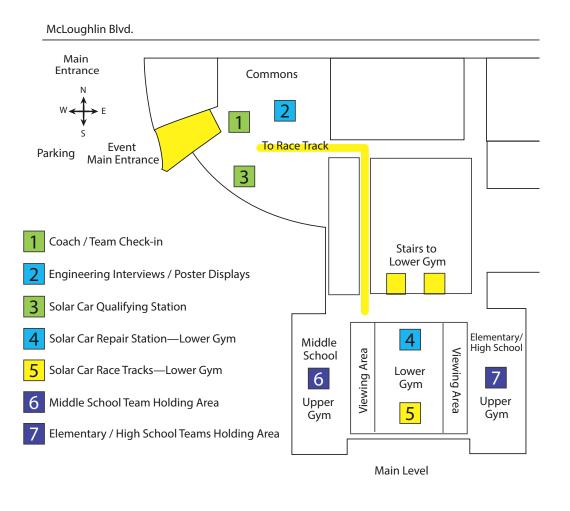

## **Schedule of Events**

Pizza for students/teachers served noon to 1:30 p.m. near Upper Gyms

### **Elementary School Competition**

| the second se                                          |
|----------------------------------------------------------------------------------------------------------------------------------------------------------|
| Elementary School team check in begins<br>The following activities will begin<br>• Qualifying station<br>• Interview judging<br>• Repair stations        |
| Elementary School Races Begin                                                                                                                            |
| Elementary School Races Complete –<br>Awards presented in upper gym                                                                                      |
| I Competition                                                                                                                                            |
| Middle School team check in begins<br>Middle School begins the following activities:<br>• Qualifying station<br>• Interview Judging<br>• Repair Stations |
| Middle School Races Begin                                                                                                                                |
| Middle School Races Complete                                                                                                                             |
| Awards presented in upper gym                                                                                                                            |
| Competition                                                                                                                                              |
| High School team check in begins<br>High School begins the following activities:<br>• Qualifying station<br>• Interview Judging<br>• Repair stations     |
|                                                                                                                                                          |

HIgh School Races Begin High School races complete – Awards presented in lower gym Competition concludes